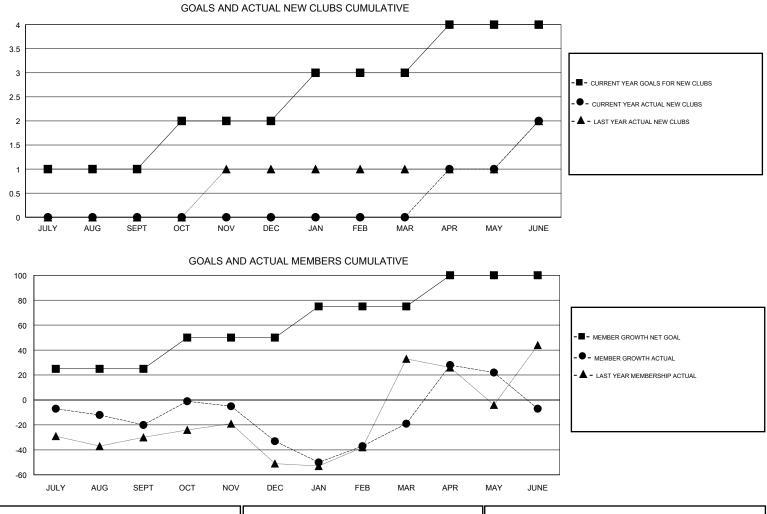

### GMT CA

| Clubs                 |               |           |               | Members               |                           |                         |                                                    |  |
|-----------------------|---------------|-----------|---------------|-----------------------|---------------------------|-------------------------|----------------------------------------------------|--|
| RESULTS FOR 2017-2018 |               |           |               | RESULTS FOR 2017-2018 |                           |                         |                                                    |  |
| QUARTER               | NEW CLUB GOAL | NEW CLUBS | DROPPED CLUBS | QUARTER               | MEMBER GROWTH NET<br>GOAL | MEMBER GROWTH<br>ACTUAL | DROPPED<br>MEMBERS ACTUAL<br>(including transfers) |  |
| JULY/AUG/SEPT         | 1             | 0         | 0             | JULY/AUG/SEPT         | 25                        | 64                      | 74                                                 |  |
| OCT/NOV/DEC           | 1             | 0         | 2             | OCT/NOV/DEC           | 25                        | 87                      | 97                                                 |  |
| JAN/FEB/MAR           | 1             | 0         | 0             | JAN/FEB/MAR           | 25                        | 57                      | 41                                                 |  |
| APR/MAY/JUNE          | 1             | 2         | 2             | APR/MAY/JUNE          | 25                        | 189                     | 169                                                |  |

| DROPPED CLUBS: 4 |         | 46 CLUBS OF 57 ADDED 1 OR MORE | GENDER DISTRIBUTION                    |                              |   |
|------------------|---------|--------------------------------|----------------------------------------|------------------------------|---|
|                  |         | NEW MEMBERS                    | MALE<br>FEMALE                         | 862 (49.91%)<br>865 (50.09%) |   |
|                  |         |                                | Women Percentage Fiscal Year Goal: 20% |                              |   |
|                  |         |                                | TOTAL FAMILY UNIT MEMBERS              |                              | 0 |
| DECEASED         | 8<br>51 | CLICK HERE FOR CUMULATIVE      |                                        |                              |   |
|                  |         | MEMBERSHIP DATA                | FAMILY MEMBERS PAYING HALF             |                              | 0 |
| OTHER            | -       |                                | DUES                                   |                              |   |
| TOTAL            | 381     |                                |                                        |                              |   |